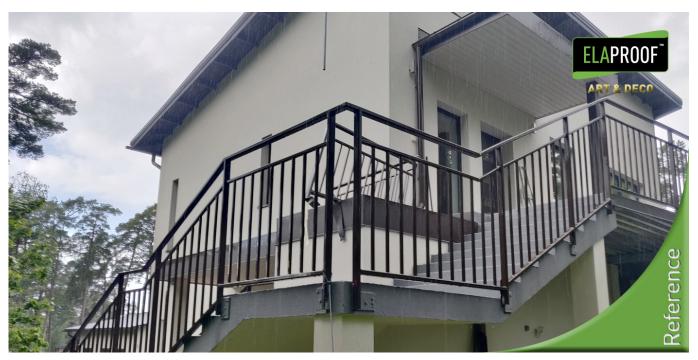

## Concrete terrace coating 50 m<sup>2</sup> | Helsinki

## **Description**

The outdoor terrace and stairs of the Single-family house were treated with ElaProof H, on which ElaProof Art&Deco Coloured Sand was applied. The surface was finished with ELACOAT TopCoat, which makes cleaning easier. Implemented in this way, the customer received a waterproof and easy-to-maintain, as well as a stylish, anti-slip terrace complex.

## **Project information**

Client: Private house

**Project:** Coating of a terrace **Address:** Jollas - Helsinki, Finland

Material: Concrete

**Contractor:** Laatukodit Uusimaa Oy **Time and city:** 08/2020 | Helsinki