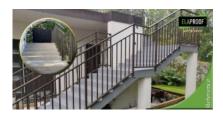

## **Description**

The outdoor terrace and stairs of the Single-family house were treated with ElaProof H, on which ElaProof Art&Deco Coloured Sand was applied. The surface was finished with ELACOAT TopCoat, which makes cleaning easier. Implemented in this way, the customer received a waterproof and easy-to-maintain, as well as a stylish, anti-slip terrace complex.