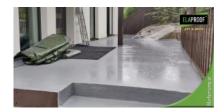

## **Description**

The outdoor terrace and stairs of the Single-family house were treated with ElaProof H, on which ElaProof Art&Deco Coloured Sand was applied. The surface was finished with ELACOAT TopCoat, which makes cleaning easier. Implemented in this way, the customer received a waterproof and easy-to-maintain, as well as a stylish, anti-slip terrace complex.