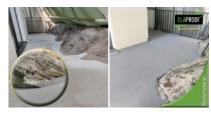

## **Description**

The outdoor terrace and stairs of the Single-family house were treated with ElaProof H, on which ElaProof Art&Deco Coloured Sand was applied. The surface was finished with ELACOAT TopCoat, which makes cleaning easier. Implemented in this way, the customer received a waterproof and easy-to-maintain, as well as a stylish, anti-slip terrace complex.